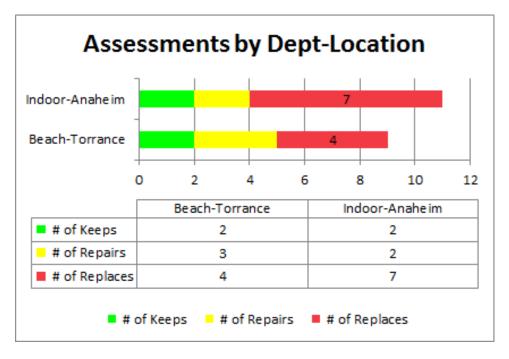

Figure 6. Tabular data of chair type that can be kept, need repair or replacement based on assessment. Those needing repair are likely 2<sup>nd</sup> hand and not under warranty to warrant repair.

| Chair Assessment by<br>Department/Location |                |               |                 |                  |  |  |
|--------------------------------------------|----------------|---------------|-----------------|------------------|--|--|
|                                            | # of<br>Chairs | # of<br>Keeps | # of<br>Repairs | # of<br>Replaces |  |  |
| Beach                                      | 9              | 2             | 3               | 4                |  |  |
| Torrance                                   | 9              | 2             | 3               | 4                |  |  |
| Indoor                                     | 11             | 2             | 2               | 7                |  |  |
| Anaheim                                    | 11             | 2             | 2               | 7                |  |  |
| Grand Total                                | 20             | 4             | 5               | 11               |  |  |

Figure 7. Tabulated date by department of the number of chairs to keep, repair and replace.

| 1       | Solutions for a h      | ATIONAL<br>Employer      | Address:      |            | Purchasi  | ing or Facil         | lities Contact: | -                        | Ph       | one: 83      | -648-8724    |             |              | Email:          | alisonh@w          | orksiteinte       | ernational. | com            | -                |
|---------|------------------------|--------------------------|---------------|------------|-----------|----------------------|-----------------|--------------------------|----------|--------------|--------------|-------------|--------------|-----------------|--------------------|-------------------|-------------|----------------|------------------|
|         |                        |                          | Miles Ave     |            | i dionasi |                      | Pacific Grove   |                          |          | CA           | Zip:         |             |              |                 | valuator:          | Alison Heller-Ono |             |                |                  |
|         |                        |                          | ]             | 1          | 1         | j-                   | ]               | ] [                      |          |              | p-:          | 1           | 1            |                 |                    |                   |             |                |                  |
| ID      | Eval Date              | Chair Assigned To        | Chair ID      | Cubicle    | Departme  | Location             | Chair           | Chair                    | Chair    | Multi-       | Cushion/     | Operational | Comfort      | Overall Quality | Age of             | Total             | Keep        | Repair         | Replac           |
|         |                        | Last, First Name         |               | Number     |           |                      | Manufacturer    | Model                    | Year     | Shift Use    | Fabric       | Mechanics   | (Perceived)  | and             | Chair              | Score             |             |                |                  |
|         | 40/7/0045              |                          | 010/4         | 010/4      | Deesk     | T                    | Devener         | Conference               | Linkser  | 4 01:4 (01   | Quality      | Coie.       | Fair         | Competency      | L la lun avon      | 0                 |             | Deneir         |                  |
| 1       | 12/7/2015              |                          | AW1           | AW1<br>SS1 |           | Torrance             |                 | Conference               |          |              | Fair         | Fair        | Fair         | Fair            | Unknown            | 9                 |             | Repair         |                  |
| 2       | 12/6/2015              |                          | SS1<br>AS1    | AS1        |           | Torrance             |                 | Conference<br>Plush      |          |              | Fair         | Fair        | Poor         | Poor<br>Fair    | Unknown            | 11                | Veen        | Repair         |                  |
| 3       | 12/6/2015<br>12/6/2015 |                          |               | DN1        |           | Torrance             |                 |                          |          | 1 Shift (8 I | Good<br>Fair | Good        | Good<br>Poor |                 | New                | 5                 | Keep        | 1              |                  |
| 4       | 12/6/2015              |                          | JR1           | JR1        |           | Torrance             |                 | Conference<br>Conference |          |              | Fair         | Poor        | Poor         | Poor<br>Poor    | Unknown<br>Unknown | 12<br>12          |             |                | Replac<br>Replac |
| 5<br>6  | 12/6/2015              |                          | AM1           | JR1<br>JR1 |           | Torrance<br>Torrance |                 |                          |          |              | Fair         | Poor        | Poor         | Poor            | Unknown            | 12                |             |                | Replac           |
| 5       | 12/6/2015              |                          | SD1           | SD1        |           | Torrance             |                 | Conference<br>Conference |          |              | Poor         | Poor        | Poor         | Poor            | Unknown            | 12                |             |                | Replac           |
| 8       | 12/16/2015             |                          | VS1           | VS1        |           |                      |                 |                          |          | 1 Shift (8 F | Good         | Good        | Good         | Good            | Unknown            | 5                 | Keep        | ()             | Replac           |
| 9       | 12/6/2015              |                          | MB1           | MB1        |           | Torrance             |                 |                          |          | 1 Shift (8 F | Good         | Fair        | Poor         | Fair            | Unknown            | 9                 | Кеер        | Repair         |                  |
| 9<br>10 | 12/16/2015             |                          | JM1           | JM1        |           |                      | Chinese Import  |                          |          |              | Fair         | Fair        | Fair         | Poor            | Unknown            | 10                |             | Repair         |                  |
| 11      | 12/6/2015              |                          | JS1           | JS1        |           |                      | Chinese Import  |                          |          |              | Poor         | Poor        | Poor         | Poor            | Unknown            | 13                |             | Repair         | Poplac           |
| 12      | 12/6/2015              |                          | GM1           | GM1        |           |                      | Chinese Import  |                          |          |              | Good         | Good        | Fair         | Fair            | New                | 6                 | Keep        | <b>i</b>       | Керіас           |
| 13      | 12/6/2015              |                          | MW1           | MW1        |           |                      | Chinese Import  |                          |          |              | Poor         | Good        | Fair         | Fair            | Unknown            | 9                 | Кеер        | Repair         |                  |
| 14      | 12/6/2015              |                          | KK1           | KK1        |           |                      | Chinese Import  |                          |          |              | Fair         | Good        | Good         | Fair            | Unknown            | 7                 | Keep        | Repair         |                  |
| 15      | 12/6/2015              |                          | NN1           | NN1        |           |                      | Chinese Import  |                          |          |              | Poor         | Poor        | Poor         | Fair            | Unknown            | 12                | КССР        | i and a second | Replac           |
| 16      | 12/6/2015              |                          | GM2           | GM2        |           |                      | Chinese Import  |                          |          |              | Poor         | Poor        | Poor         | Poor            | Unknown            | 13                |             |                | Replac           |
| 17      | 12/6/2015              |                          | MF1□          | MF1        |           |                      | Chinese Import  |                          |          |              | Poor         | Poor        | Poor         | Poor            | Unknown            | 13                |             |                | Replac           |
| 18      | 12/6/2015              |                          | AB1           | AB1        |           |                      | Chinese Import  |                          |          |              | Poor         | Poor        | Poor         | Poor            | Old                | 14                |             |                | Replac           |
| 19      | 12/6/2015              |                          | VL1           | VL1        |           |                      | Chinese Import  |                          |          |              | Poor         | Poor        | Poor         | Poor            | Unknown            | 13                |             |                | Replac           |
| 20      | 12/6/2015              |                          | JW10          | JW1        |           |                      | Chinese Import  |                          |          |              | Poor         | Poor        | Poor         | Poor            | Unknown            | 13                |             |                | Replac           |
| 20      | 12/0/2010              | Total                    |               |            | indebt    | 7 41041101111        |                 | Earge Exced              | Children |              | 1 001        | 1 00.       | 1 00.        | 1 001           | onnonn             | 10.6              | 4           | 5              | 11               |
|         |                        |                          |               |            |           |                      |                 |                          |          |              |              |             |              |                 |                    |                   |             |                |                  |
|         |                        |                          |               |            |           |                      |                 |                          |          |              |              |             |              |                 |                    |                   |             |                |                  |
|         |                        |                          |               |            |           |                      |                 |                          |          |              |              |             |              |                 |                    |                   |             |                |                  |
|         |                        | y Alison Heller-Ono, PT, | CPDM, CIE, CF | PE         |           |                      |                 |                          |          |              |              |             |              |                 |                    |                   |             | L              |                  |
|         |                        | ernational, Inc.         |               |            |           |                      |                 |                          |          |              |              |             |              |                 |                    |                   |             | <u> </u>       | 1                |
|         |                        | einternational.com       |               |            | _         |                      |                 |                          |          |              |              |             |              |                 |                    |                   |             | <u> </u>       |                  |
|         |                        | 4 / 831-594-8842         |               |            | _         |                      |                 |                          |          |              |              |             |              |                 |                    |                   |             | <u> </u>       |                  |
|         | alisonh@wor            | ksiteinternational.com   | 1             |            |           |                      |                 |                          |          |              |              |             | L            |                 |                    |                   |             | <u> </u>       | <u> </u>         |