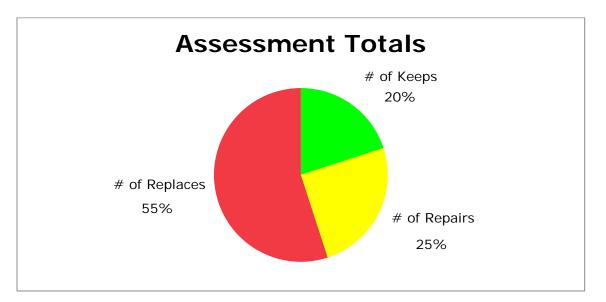

FIGURE 1. FIVE DIFFERENT TYPES OF CHAIRS WERE NOTED AT BOTH LOCATIONS.

FIGURE **2**. Based on our assessment, at least 55% of chairs need to be replaced. **25%** are not working effectively and might be repairable if covered by warranty.