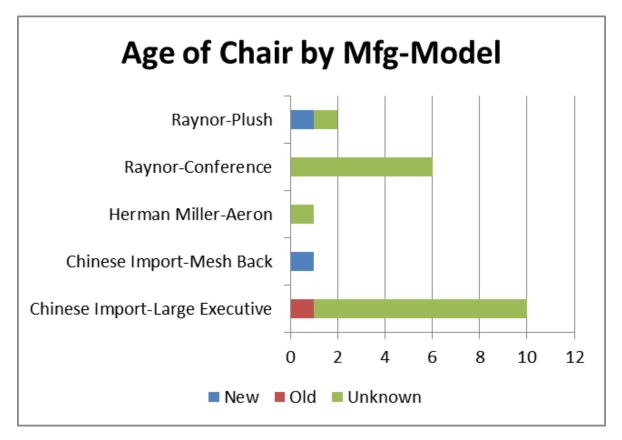

1

Figure 3. Number of chairs by Age helps to determine warranty status.

| Age of Chairs by<br>Manufacturer/Model |     |     |         |                |
|----------------------------------------|-----|-----|---------|----------------|
|                                        | New | Old | Unknown | Grand<br>Total |
| Chinese Import                         | 1   | 1   | 9       | 11             |
| Large Executive                        |     | 1   | 9       | 10             |
| Mesh Back                              | 1   |     |         | 1              |
| Herman Miller                          |     |     | 1       | 1              |
| Aeron                                  |     |     | 1       | 1              |
| Raynor                                 | 1   |     | 7       | 8              |
| Conference                             |     |     | 6       | 6              |
| Plush                                  | 1   |     | 1       | 2              |
| Grand Total                            | 2   | 1   | 17      | 20             |

Figure 4. Tabular data of chair type and age

FIGURE 5. NUMBER OF CHAIRS THAT SHOULD BE REPAIRED OR REPLACED BY LOCATION.

| Chair Assessment<br>by<br>Manufacturer/Model |                |               |                 |                  |
|----------------------------------------------|----------------|---------------|-----------------|------------------|
|                                              | # of<br>Chairs | # of<br>Keeps | # of<br>Repairs | # of<br>Replaces |
| Chinese Import                               | 11             | 2             | 2               | 7                |
| Large Executive                              | 10             | 1             | 2               | 7                |
| Mesh Back                                    | 1              | 1             |                 |                  |
| Herman Miller                                | 1              | 1             |                 |                  |
| Aeron                                        | 1              | 1             |                 |                  |
| Raynor                                       | 8              | 1             | 3               | 4                |
| Conference                                   | 6              |               | 2               | 4                |
| Plush                                        | 2              | 1             | 1               |                  |
| Grand Total                                  | 20             | 4             | 5               | 11               |