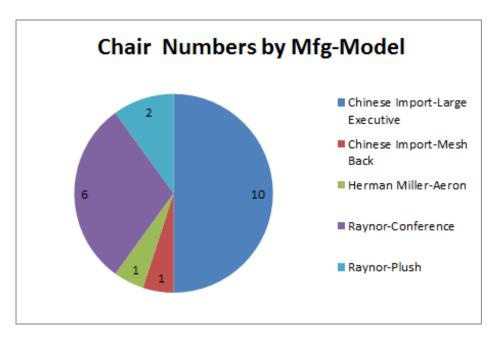

FIGURE 1. FIVE DIFFERENT TYPES OF CHAIRS WERE NOTED AT BOTH LOCATIONS.

FIGURE **2**. Based on our assessment, at least 55% of chairs need to be replaced. **25%** are not working effectively and might be repairable if covered by warranty.